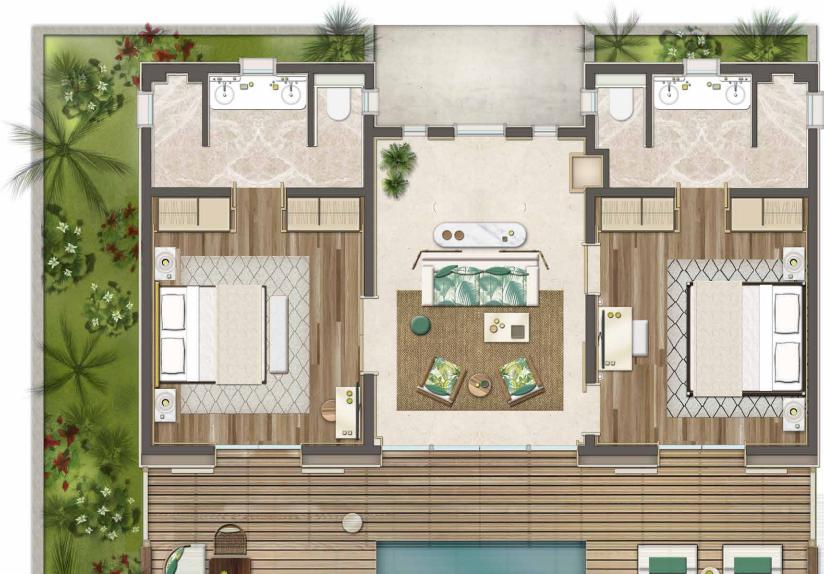

## 2 BEDROOM PRESTIGE SUITE POOL & SEAVIEW

Room capacity: 5 persons

Living space area: 600 sq ft

Orientation: West - sunset view

Spacious private terrace

Aquabike

Outdoor shower

Individual air conditioning

Large sliding windows

King size bed and 2 single beds

1 extra bed or 1 cot

2 bathrooms with walk-in shower

Japanese toilets

Toiletries from Officine Buly Paris

Children's toiletries

VIP Children's Welcome

Electronic safe

Signature minibar with complimentary juices and soft drinks

্ৰ)) Integrated speakers and Airplay system via the television

Ultra speed Wi-fi access